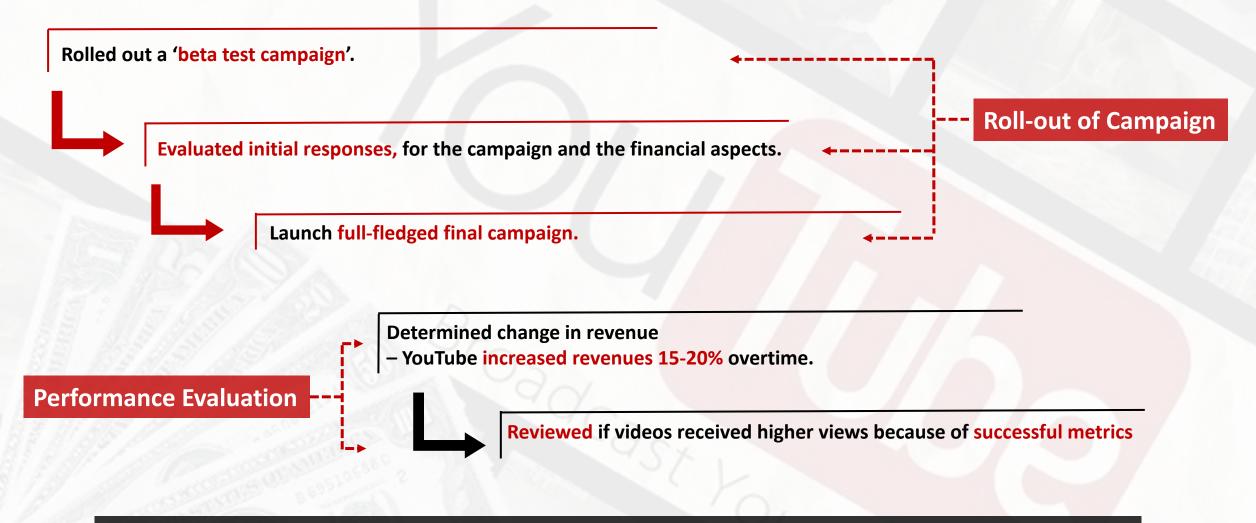

## 'YOUTUBE PREFERRED' MARKET IMPLEMENTATION

Leveraged analytics. Built a new model. Improved the new model. Increased revenue.

**Implementation** 

Success Story

Ideation YouTube Preferred The Team Analysis

## What did we do?

- ☐ Curated a list of highest viewed videos (US market only)
- ☐ Identified their Title, No. of Views and Genre
- □ Regression Analysis which metrics are important
- ☐ Sentiment Analysis determine important characteristics

What were the results?...

Historic data and past trends analysis

**Success Story** 

**Implementation** 

Ideation YouTube Preferred The Team Analysis

**Objective:** Increase

**Increase our Revenue by 15-20%** 

\$\$\$

What does the model look like in Real-time?...